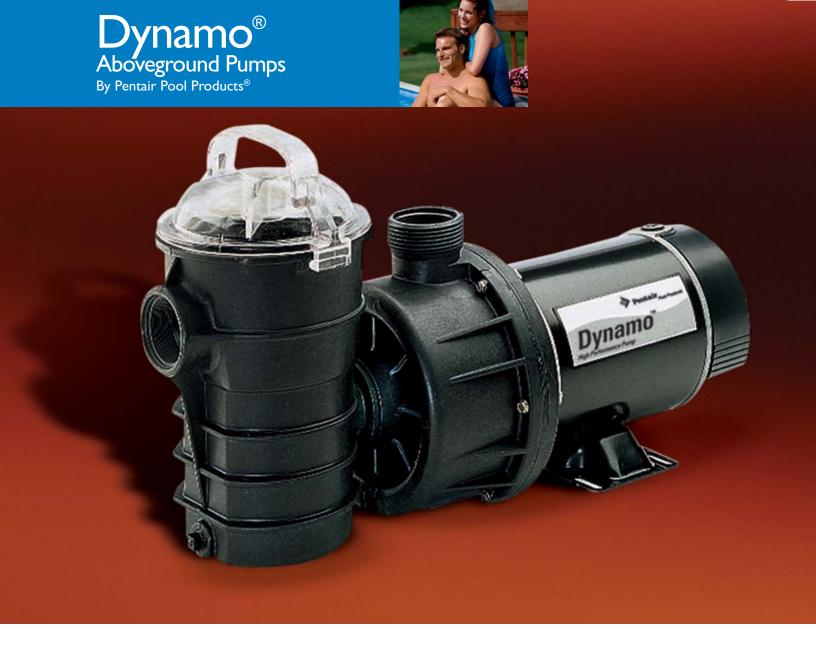

## Quiet, efficient and super-reliable performance

Dynamo® pumps are an example of excellence in hydraulic engineering for that elusive combination of high efficiency and longevity. The key is a proprietary internal design evolved and refined over the past 40 years. The result is the ability to minimize friction and turbulence as water moves through the pump. Other pumps simply work harder, consume more energy and make more noise. By contrast, Dynamo pumps are so efficient they typically require lower horsepower motors to deliver required flow—this slashes energy costs. Superior efficiency also translates directly into quieter operation. Put a Dynamo to work on your pool for maximum performance and value over the long term.

### Delivers big performance in a compact size

You can depend on Dynamo® aboveground pumps year after year because they are designed to perform and built to last. These pumps feature durable components of fiberglass reinforced thermoplastic to resist corrosion and fatigue for extended service life.