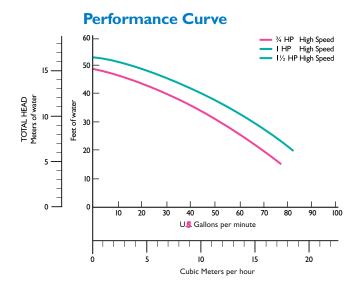

gs for quick service and winterizing



### Delivers big performance in a compact size

You can depend on Dynamo® aboveground pumps year after year because they are designed to perform and built to last. These pumps feature durable components of fiberglass reinforced thermoplastic to resist corrosion and fatigue for extended service life.

- Available in a variety of models to meet your exact requirements—single-speed with cord and on/off switch; single-speed with cord, base and on/off switch; single- or two-speed without cord.
- Power end can be removed easily for service or winterizing without disturbing piping or pump support base.
- Every Dynamo pump is performance and pressure tested prior to shipment to ensure superior quality.
- One-year limited warranty. See warranty for details.



### Available from:





Because reliability matters most ® www.pentairpool.com Phone: 800-831-7133 Fax: 800-284-4151

pumps / filters / heaters / heat pumps / automation / lighting / cleaners / sanitizers / maintenance products



1