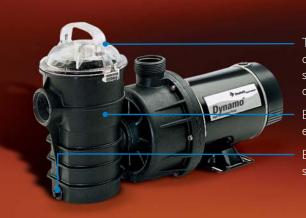

# **Dynamo**® Aboveground Pumps

Transparent lid with large, comfortable handle permits easy strainer basket inspection and cleaning

Extra-large strainer basket extends time between cleanings

Easy access drain plugs for quick service and winterizing